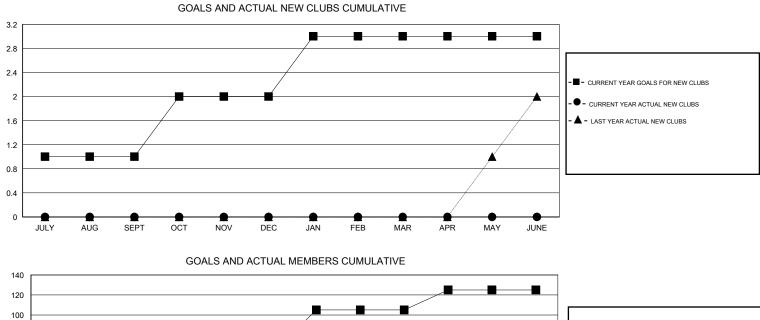

## LOCATION WEST VIRGINIA

 $\mathsf{GMT} \; \mathsf{CA} \; 1$ Clubs Members RESULTS FOR 2013-2014 RESULTS FOR 2013-2014 NEW CLUB ACTUAL NEW ACTUAL ACTUAL NET NEW MEMBER ACTUAL TOTAL ACTUAL ACTUAL NET QUARTER QUARTER GOAL CLUBS DROPPED GAIN/ GOAL MEMBERS DROPPED GAIN/ CLUBS LOSS MEMBERS LOSS ADDED 1 0 1 -1 34 19 21 -2 JULY/AUG/SEPT JULY/AUG/SEPT 0 0 0 29 17 15 2 1 OCT/NOV/DEC OCT/NOV/DEC 0 42 41 -31 1 1 -1 10 JAN/FEB/MAR JAN/FEB/MAR 0 0 0 0 20 8 21 -13 APR/MAY/JUNE APR/MAY/JUNE