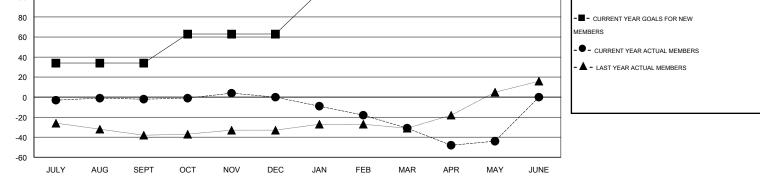

## LOCATION WEST VIRGINIA

 $\mathsf{GMT} \; \mathsf{CA} \; 1$ Clubs Members RESULTS FOR 2013-2014 RESULTS FOR 2013-2014 NEW CLUB ACTUAL NEW ACTUAL ACTUAL NET NEW MEMBER ACTUAL TOTAL ACTUAL ACTUAL NET QUARTER QUARTER GOAL CLUBS DROPPED GAIN/ GOAL MEMBERS DROPPED GAIN/ CLUBS LOSS MEMBERS LOSS ADDED 1 0 1 -1 34 19 21 -2 JULY/AUG/SEPT JULY/AUG/SEPT 0 0 0 29 17 15 2 1 OCT/NOV/DEC OCT/NOV/DEC 0 42 41 -31 1 1 -1 10 JAN/FEB/MAR JAN/FEB/MAR 0 0 0 0 20 8 21 -13 APR/MAY/JUNE APR/MAY/JUNE